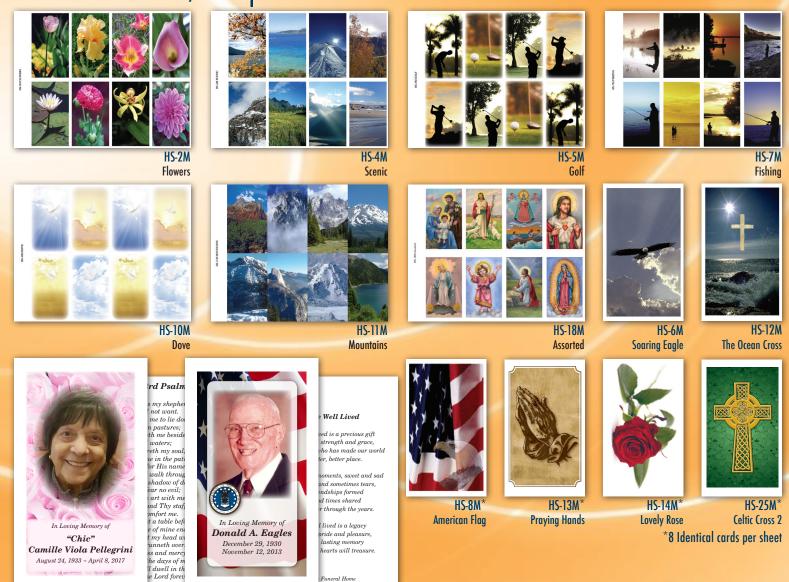

## Henry Schwab 8 Cards per sheet • Printed on quality glossy paper stock • Pre-perforated • Compatible Prayer Cards: with our Prayer-Print Software • Discounts starting at orders of 5000 cards

**Prayer Cards** 

Custom | Fully customizable • Single-side printing available on all Henry Schwab, and select bonella line and J.B. Co. prayer cards • Same day turnaround on orders approved before 2pm EST • 20 Laminated cards included at no additional cost • Photo retouching available • Double sided printing available