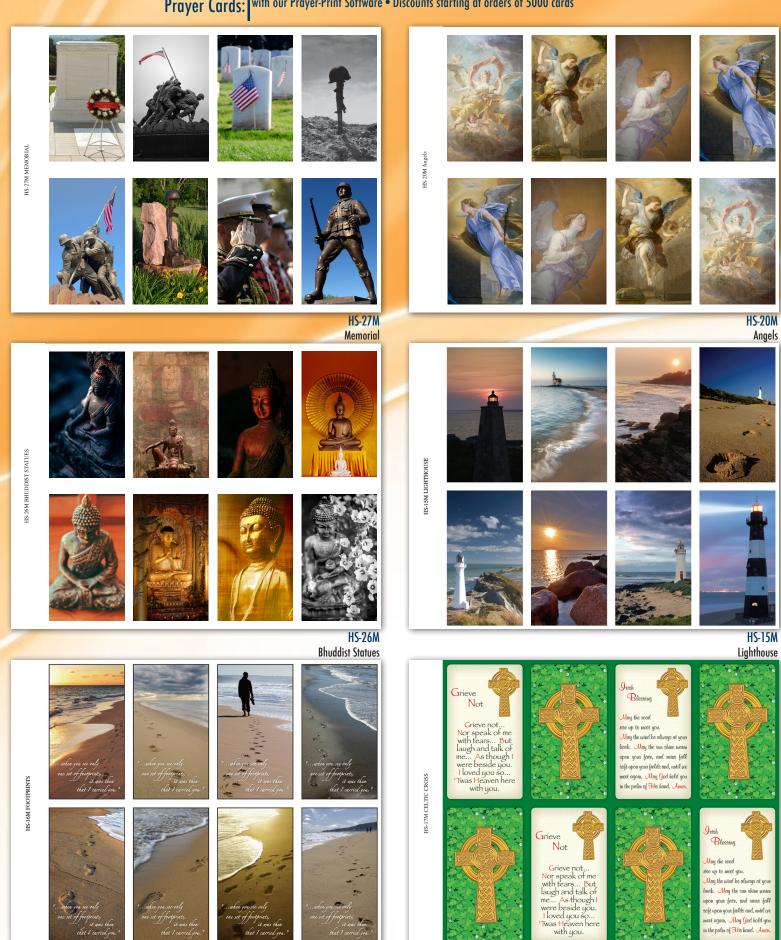

Blank Prayer Cards: Compatible with our Prayer-Print Software

8 Cards per sheet • Available in Glossy and Matte Finishes • Pre-perforated

Winter

HS-19M Sunset

HS-16M

Footprints

HS-17M Celtic Cross

## Henry Schwab 8 Cards per sheet • Printed on quality glossy paper stock • Pre-perforated • Compatible Prayer Cards: with our Prayer-Print Software • Discounts starting at orders of 5000 cards

**Prayer Cards** 