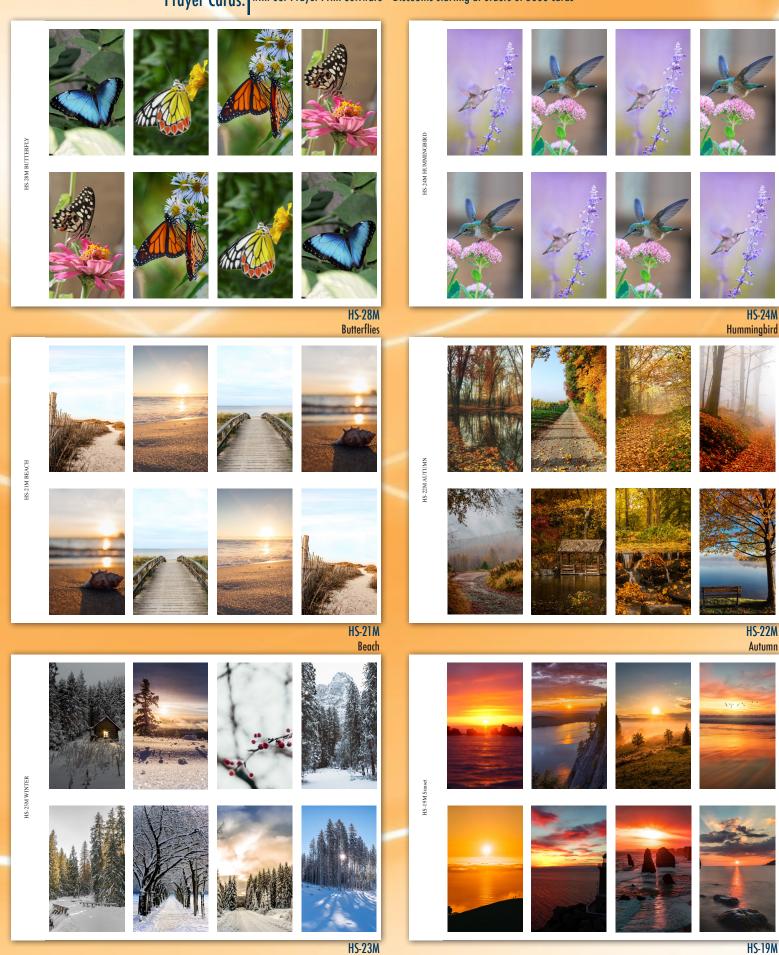

Blank Prayer Cards: Compatible with our Prayer-Print Software

8 Cards per sheet • Available in Glossy and Matte Finishes • Pre-perforated

Winter

HS-19M Sunset

HS-16M

Footprints

HS-17M Celtic Cross

## Henry Schwab 8 Cards per sheet • Printed on quality glossy paper stock • Pre-perforated • Compatible Prayer Cards: with our Prayer-Print Software • Discounts starting at orders of 5000 cards

**Prayer Cards** 